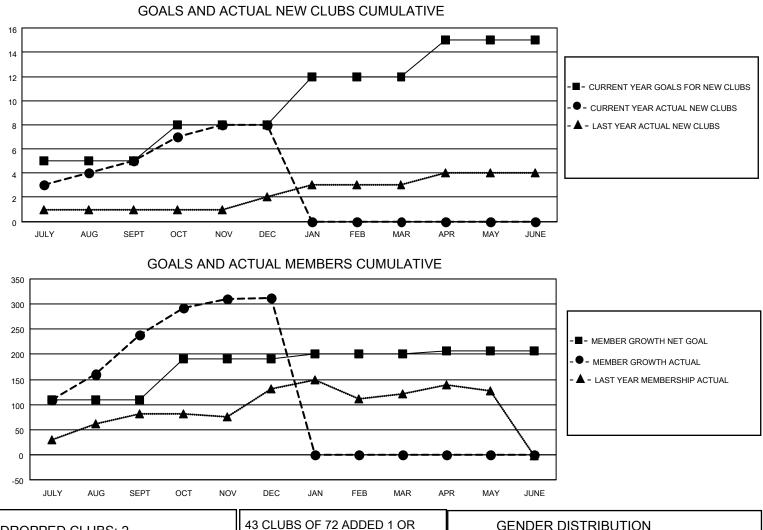

## LOCATION INDIA

District 317 F

Results as of: 12/31/2021

| Clubs                 |               |           |               | Members               |                         |                         |                                                    |
|-----------------------|---------------|-----------|---------------|-----------------------|-------------------------|-------------------------|----------------------------------------------------|
| RESULTS FOR 2021-2022 |               |           |               | RESULTS FOR 2021-2022 |                         |                         |                                                    |
| QUARTER               | NEW CLUB GOAL | NEW CLUBS | DROPPED CLUBS | QUARTER               | IBER GROWTH NET<br>GOAL | MEMBER GROWTH<br>ACTUAL | DROPPED<br>MEMBERS ACTUAL<br>(including transfers) |
| JULY/AUG/SEPT         | 5             | 5         | 2             | JULY/AUG/SEPT         | 110                     | 285                     | 37                                                 |
| OCT/NOV/DEC           | 3             | 3         | 0             | OCT/NOV/DEC           | 81                      | 114                     | 35                                                 |
| JAN/FEB/MAR           | 4             | 0         | 0             | JAN/FEB/MAR           | 10                      | 0                       | 0                                                  |
| APR/MAY/JUNE          | 3             | 0         | 0             | APR/MAY/JUNE          | 5                       | 0                       | 0                                                  |

| DROPPED CLUBS: 2 |         | BS OF 72 ADDED 1 OR<br>NEW MEMBERS | GENDER DISTRIBUTION                 |                |  |
|------------------|---------|------------------------------------|-------------------------------------|----------------|--|
|                  |         |                                    | MALE                                | 1,466 (70.08%) |  |
|                  |         |                                    | FEMALE                              | 626 (29.92%)   |  |
| DROPPED MEMBERS  |         |                                    | NON BINARY                          | 0 (0.00%)      |  |
|                  | 3       |                                    | PREFER NOT TO ANSWER                | 0 (0.00%)      |  |
| DECEASED         | °       |                                    |                                     |                |  |
| CLUB CANCELLED   | CLICK H | ERE FOR CUMULATIVE                 | TOTAL FAMILY UNIT MEMBERS           | 836            |  |
| OTHER 6          | MEMBER  | RSHIP DATA                         |                                     |                |  |
| TOTAL 7          | 2       |                                    | FAMILY MEMBERS PAYING HALF DUES 450 |                |  |
|                  |         |                                    |                                     |                |  |